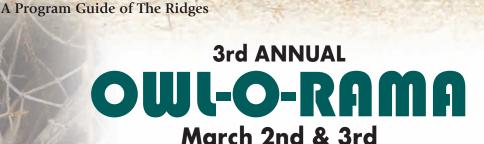

## Great Horned Owl Taxidermy Demo

Master Taxidermist Mike Orthober is well known in his field and has won many national and international awards. He also judges World Taxidermy Championships and teaches others his methods. Mike will be joining us at the Nature Center to demonstrate the delicate art of creating a Great Horned Owl mount. Drop by the Center between 9 and noon to watch Mike bring birds back to life through taxidermy.

Saturday, March 3rd; 9 AM (Special Hours 9 AM - 4 PM) Fee: Free

Location: Cook-Albert Fuller Nature Center

A Program Guide of The Ridges